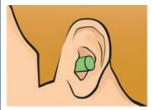

#### **INCORRECT FIT**

A portion of the earplug not in the ear canal will reduce effectiveness.