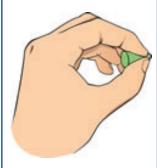

### **ROLL & COMPRESS**

With clean hands, hold earplug between thumb and forefinger as shown.

Roll and progressively compress the entire tapered end of the earplug to a small wrinkle-free cylinder.