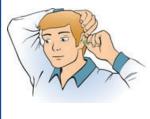

## **INSERT** To ensure fitting, reach hand over head and gently pull ear

upward and outward as shown.

Insert compressed, tapered end of earplug well inside ear canal.

Hold 30-60 seconds until earplug expands.

Release, then push in again for 5 seconds to ensure fit.