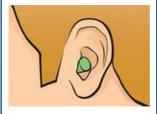

### **CORRECT FIT**

When properly inserted, the bottom edge of earplug is located at the opening of the ear canal.